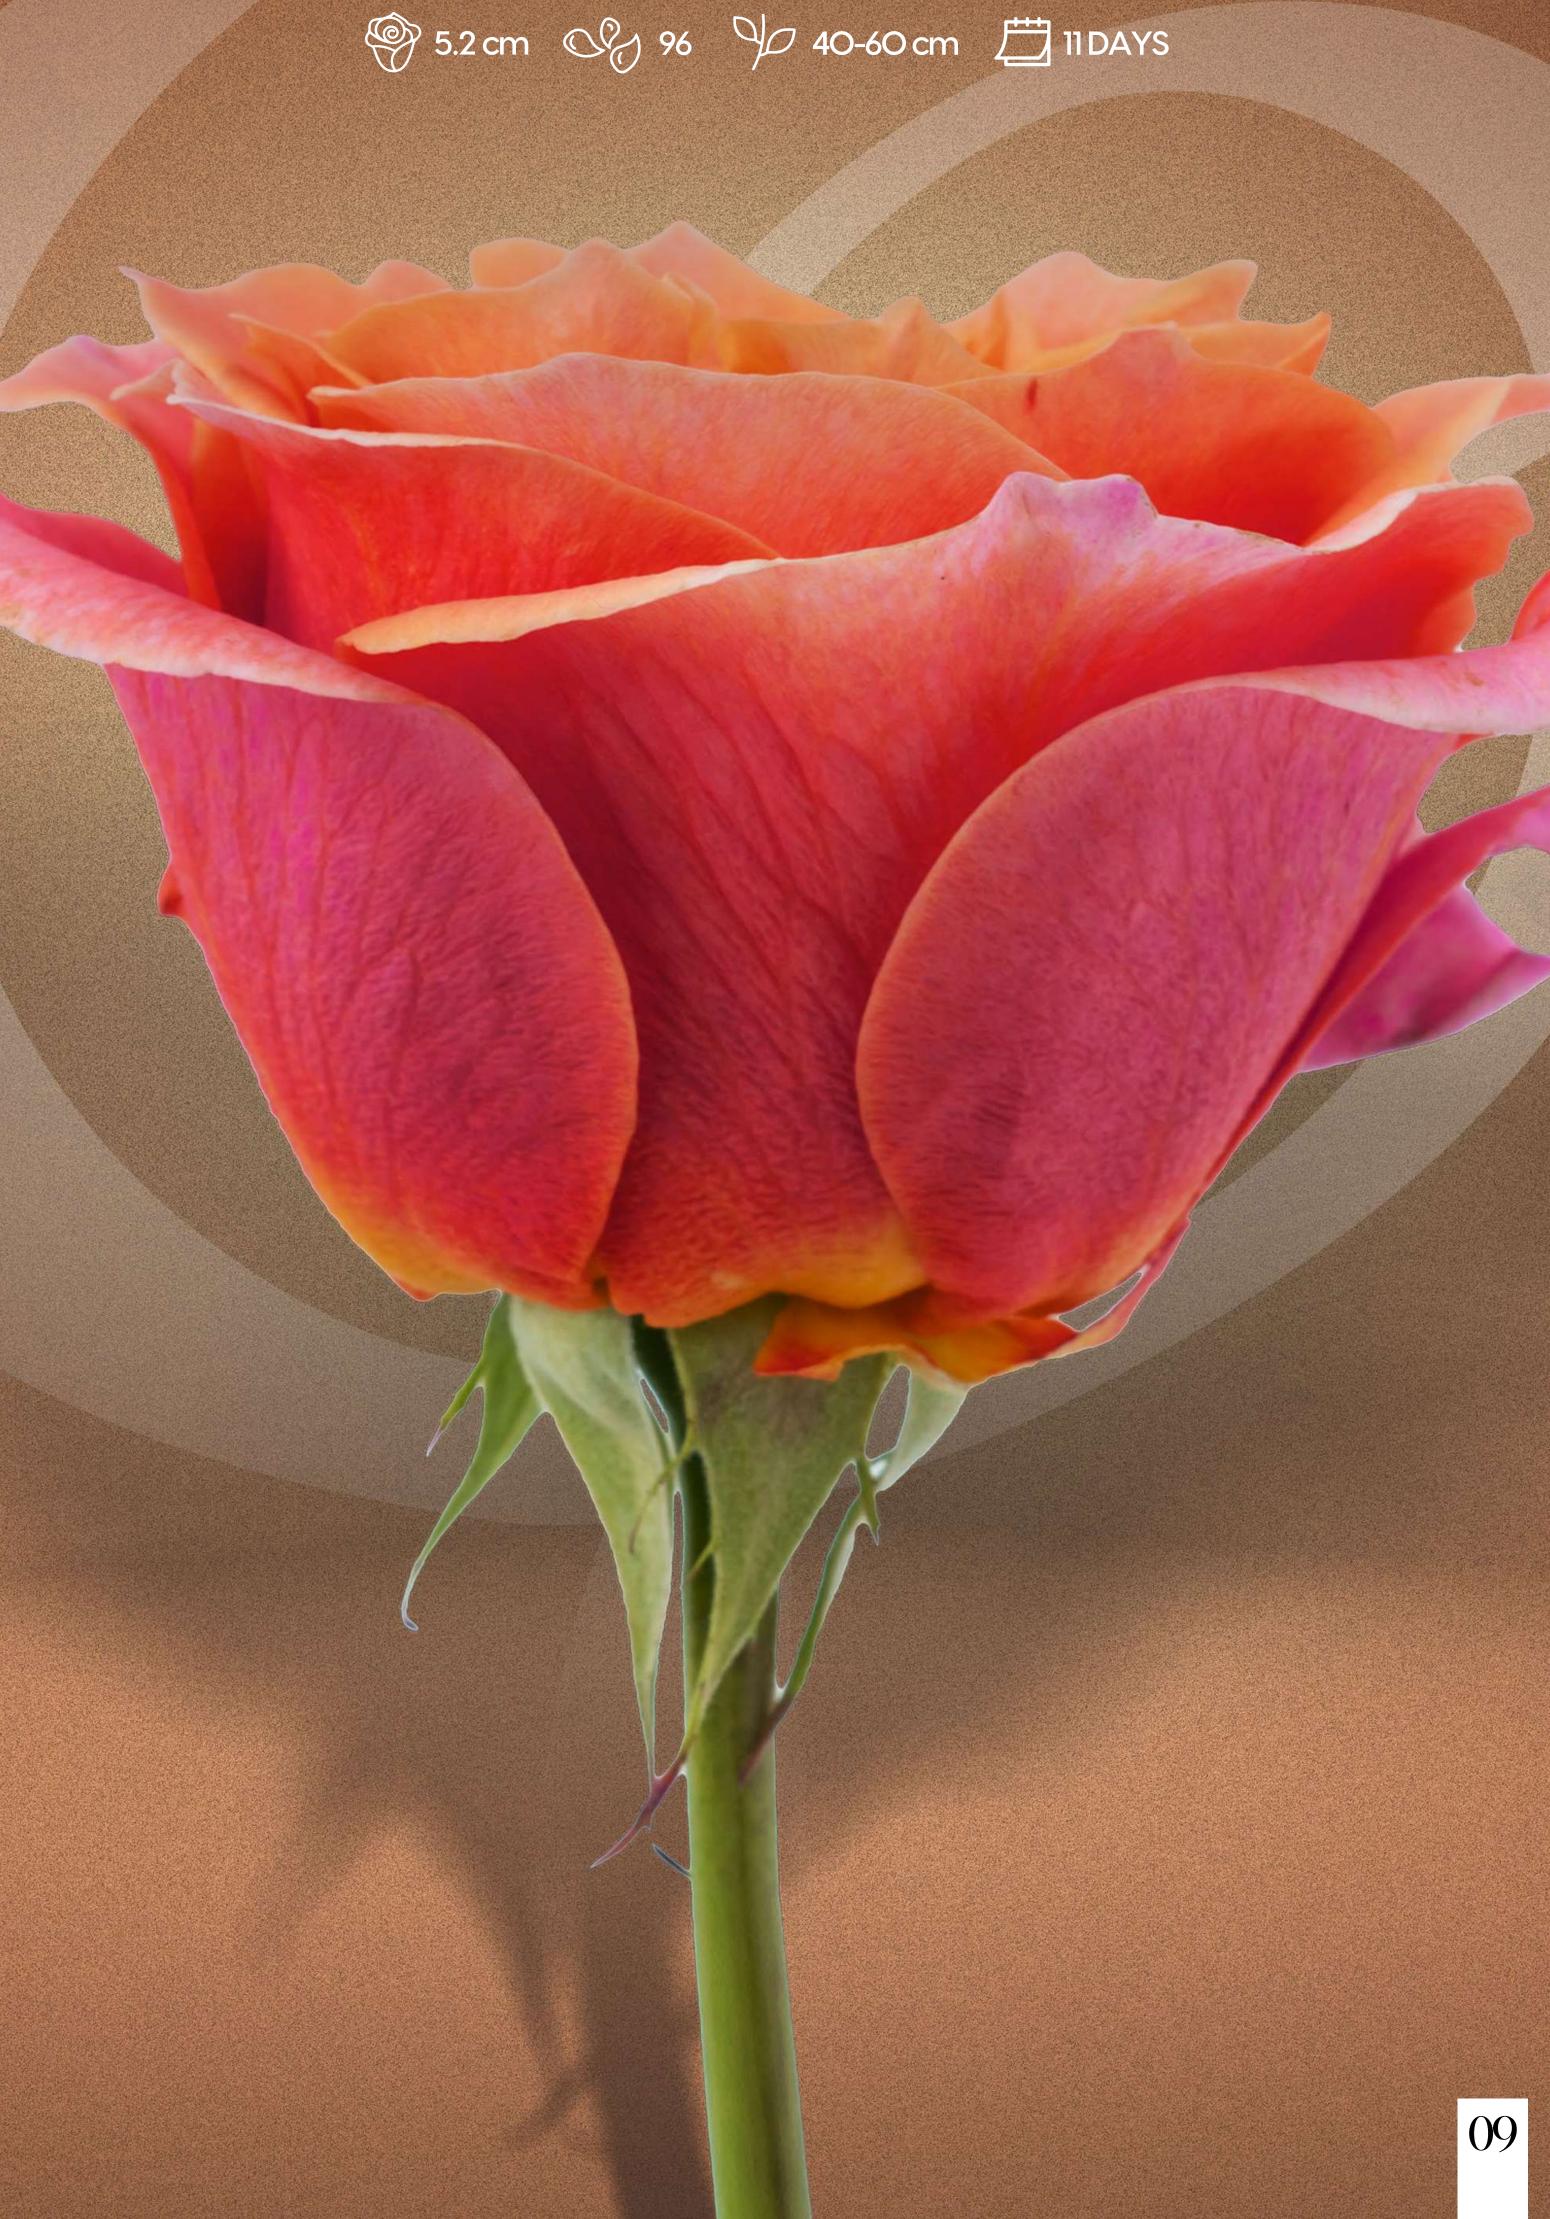

### Dragonfly X-pression

With it's vibrant peachy-orange color and bold green center, Dragonfly is a garden rose that makes a statement. It combines spectacular performance with a captivating and lively hue, bringing unmatched energy and allure to any bouquet.