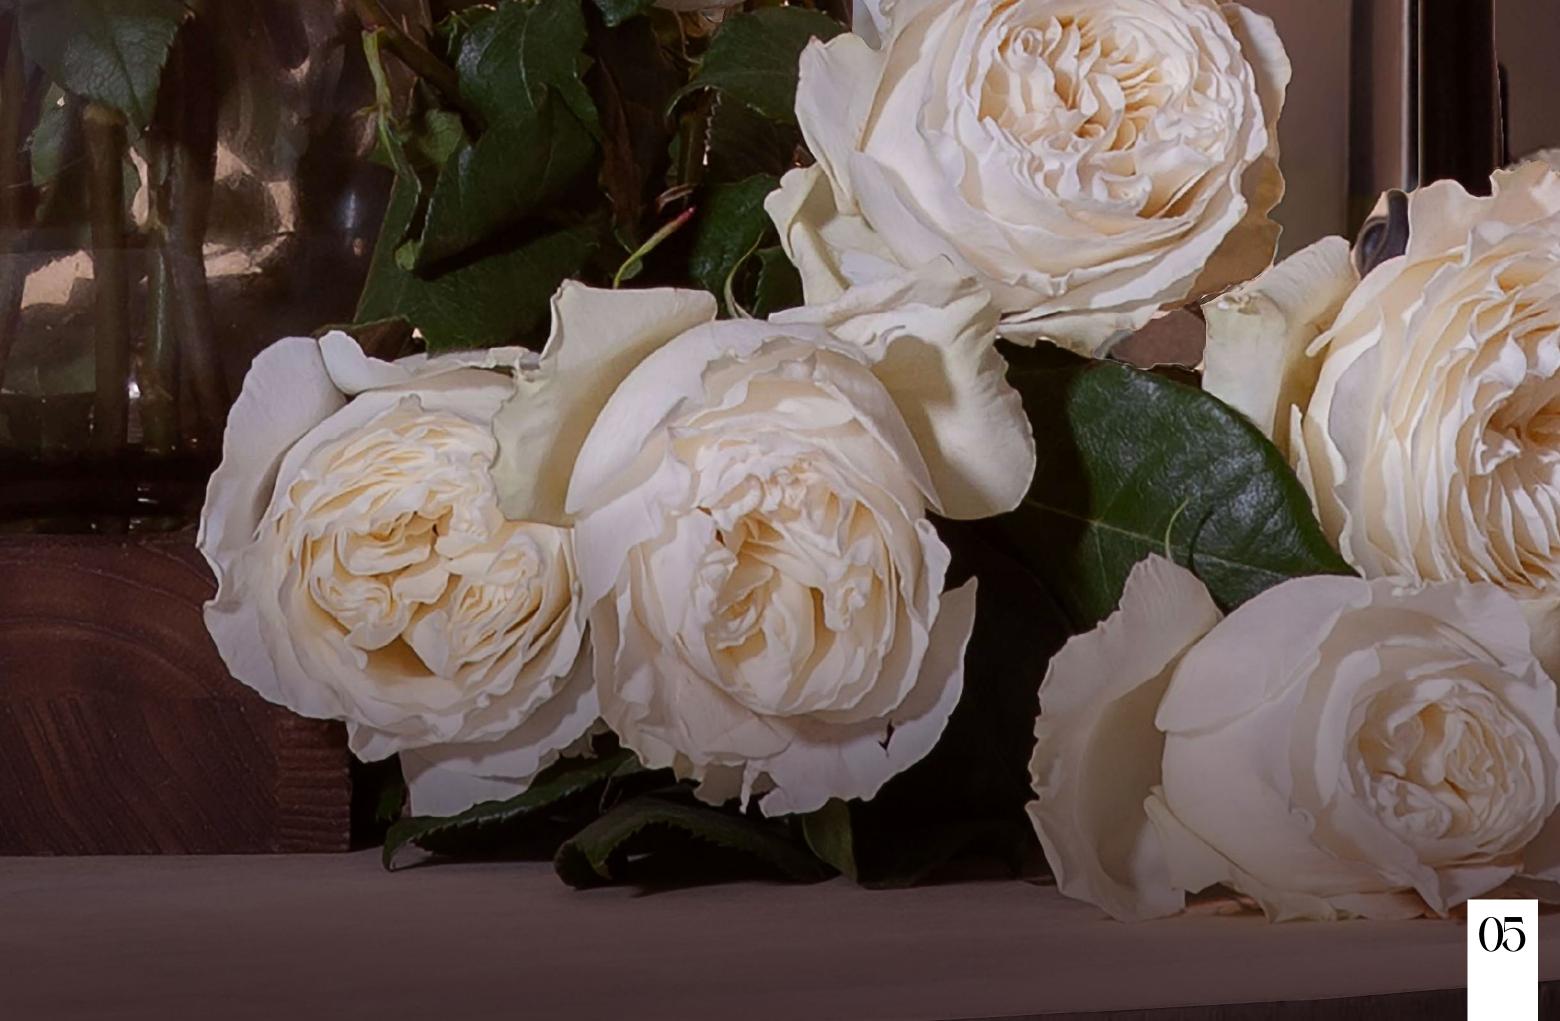

# Creamykiss

Richly layered with warm cream tones, Creamykiss draws the eye with its **delightful sweetness,** creating a sensory experience that's both rare and irresistible.

9 5.6 cm 0 50

## Angeliss

A gentle garden rose that embodies grace with its pure white petals and soft, angelic allure. Angelkiss opens beautifully, with layers that exude timeless elegance.

40-60 cm 12 DAYS

### Coldploy

Its creamy-white petals encase a unique center, giving Coldplay a **refined presence.** This garden rose balances **softness and structure,** creating a visual standout in any arrangement.