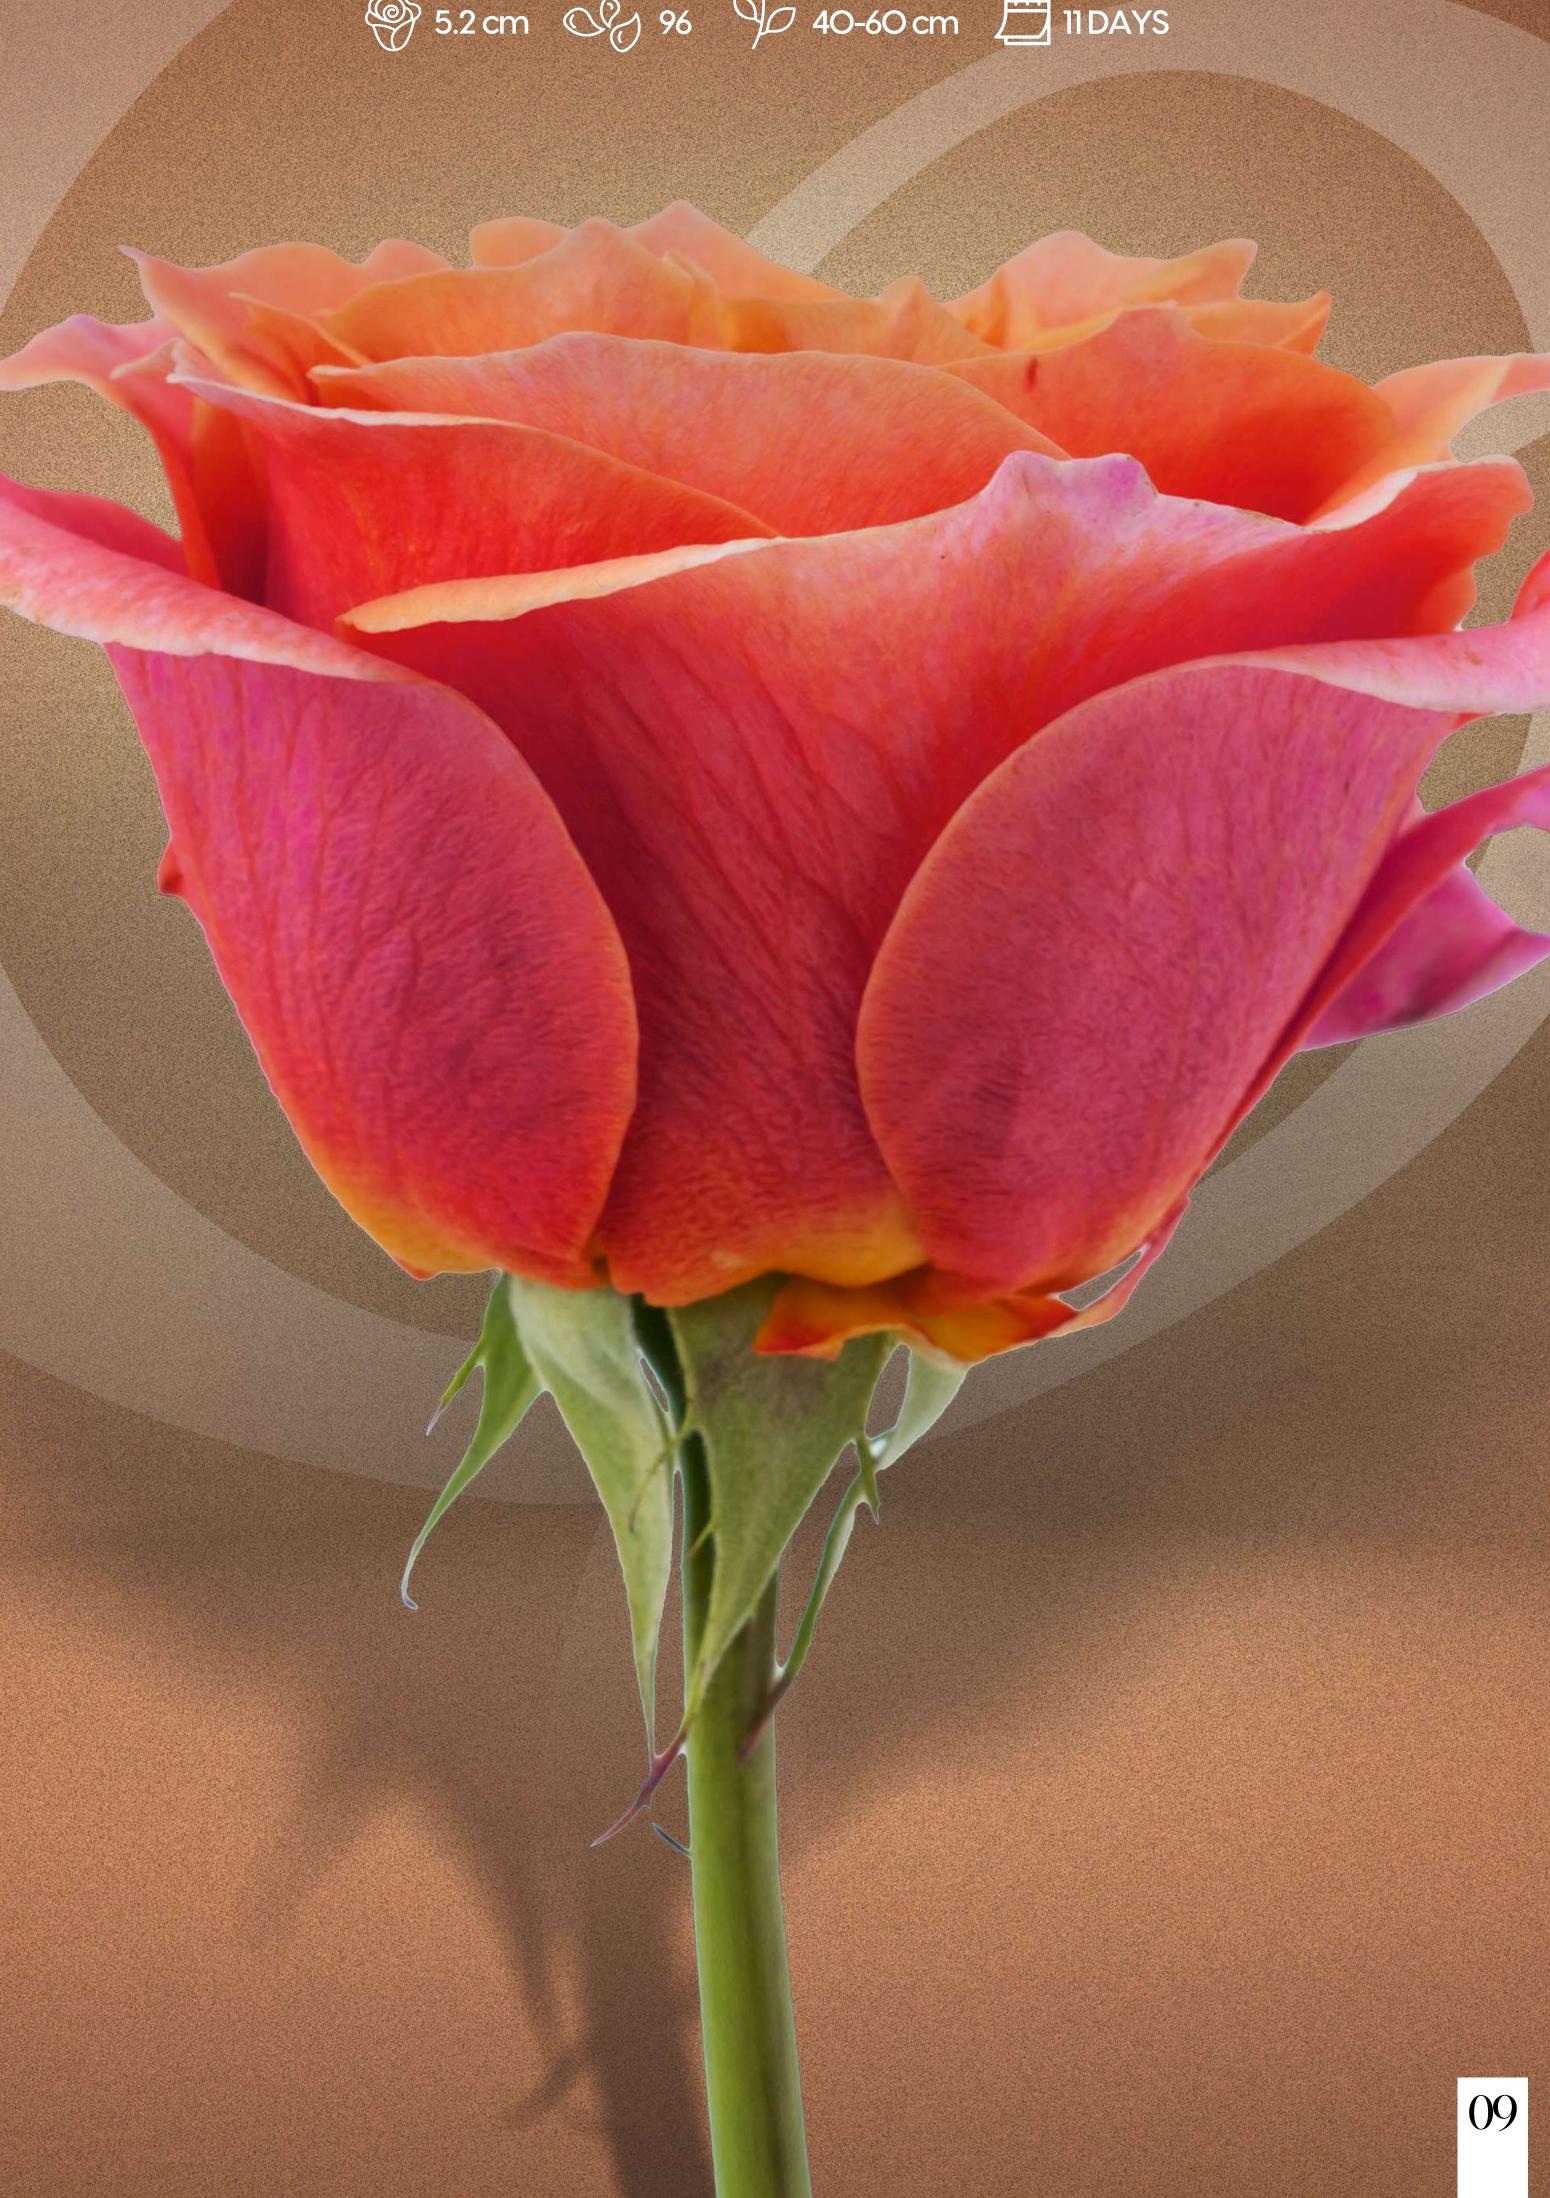

### Dragonfly X-pression

With it's vibrant peachy-orange color and bold green center, Dragonfly is a garden rose that makes a statement. It combines spectacular performance with a captivating and lively hue, bringing unmatched energy and allure to any bouquet.